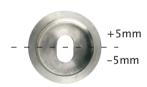

# **Spacer Adjustment**

wind spacer body out to align glass ½ a turn = approx 10mm movement at top of glass