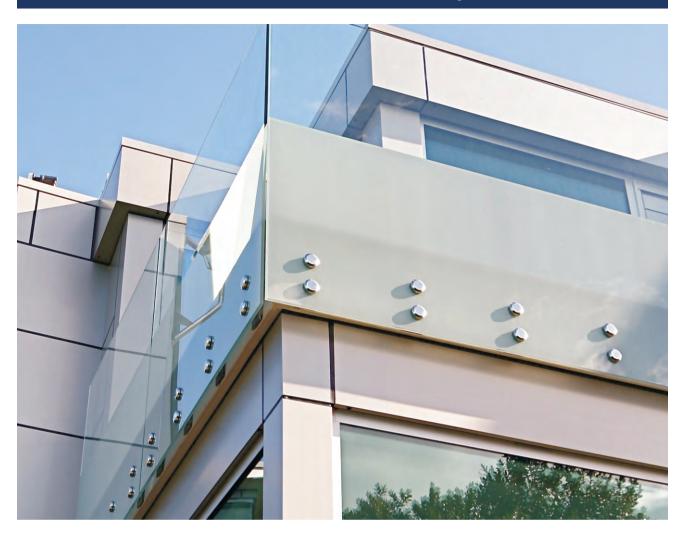

# Glassforce 135 Adjustable Anchors

### **Product Features**

- Manufactured from 316 grade Stainless Steel for a long service life.
- Fully adjustable for ease of installation
   Fast Fix Anchors do not need to be packed out with washers to attain correct glass alignment.
- Additionally if required in the future through movement of timber they can be easily adjusted to re-align glass panels without removing the glass.
- The unique base allows for ease of installation when fixing to concrete, steel or timber, without fixings needing to be millimetre perfect.
- Available in Face Fix, or Concealed Fixed options to match customers design requirements.