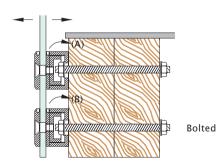

## **Glass Adjustment / Fixing Options**

Concrete Screw

Chemset rod

#### Note

- Turn A Anti clockwise Plumbs Glass to outside.
- Turn B Anti clockwise Plumbs Glass to inside.