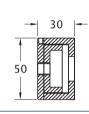

### **Spacer Kit**

#### **Product Code**

Description

D51PS D51SS Fast Fix Spacer 50×30mm Fast Fix Spacer 50×30mm