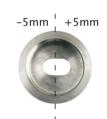

# **Spacer Adjustment**

wind spacer body out to align glass ½ a turn = approx 10mm movement at top of glass