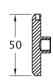

### **Concealed Fixed Disc**

#### D50PS D50SS

Concealed Fix Disc 50mm
Concealed Fix Disc 50mm