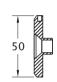

### **Concealed Fixed Disc**

#### D50PS D50SS

Concealed Fix Disc 50mm
Concealed Fix Disc 50mm