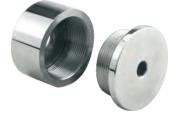

ily adjusted to re-align glass panels without removing the glass.
- The unique base allows for ease of installation when fixing to concrete, steel or timber, without fixings needing to be millimetre perfect.
- Available in Face Fix, or Concealed Fixed options to match customers design requirements.





# Glassforce 135 Adjustable Anchors

### **Concealed Fixed Disc**

### Product Code

**Description** 

#### D50PS D50SS

Concealed Fix Disc 50mm
Concealed Fix Disc 50mm

### **Finish**

PS SS







### **Face Fixed Disc**

#### **Product Code**

**Description** 

#### D52PS D52SS

Face Fix Disc 50mm
Face Fix Disc 50mm

#### **Finish**

PS SS







### **Spacer Kit**

#### **Product Code**

Description

D51PS D51SS Fast Fix Spacer 50×30mm Fast Fix Spacer 50×30mm

#### **Finish**

PS SS





## **Complete Sets**

## Face Fix Set

Code A10PS A10SS

Code A20PS A20SS

**Concealed Fix Set** 

# **Spacer Adjustment**









wind spacer body out to align glass ½ a turn = approx 10mm movement at top of glass



## **Glass Adjustment / Fixing Options**







Concrete Screw

Chemset rod

#### Note

- Turn A Anti clockwise Plumbs Glass to outside.
- Turn B Anti clockwise Plumbs Glass to inside.