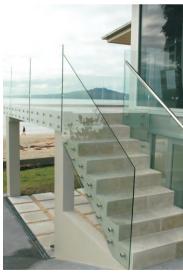

# Glassforce 135 Adjustable Anchors

### **Product Features**

- Manufactured from 316 grade Stainless Steel for a long service life.
- Fully adjustable for ease of installation
   Fast Fix Anchors do not need to be packed out with washers to attain correct glass alignment.
- Additionally if required in the future through movement of timber they can be easily adjusted to re-align glass panels without removing the glass.
- The unique base allows for ease of installation when fixing to concrete, steel or timber, without fixings needing to be millimetre perfect.
- Available in Face Fix, or Concealed Fixed options to match customers design requirements.