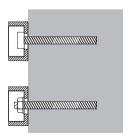

# **Spacer Adjustment**

wind spacer body out to align glass ½ a turn = approx 10mm movement at top of glass