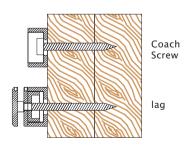

tch customers design requirements.





# Glassforce 135 Adjustable Anchors

### **Concealed Fixed Disc**

### Product Code

**Description** 

#### D50PS D50SS

Concealed Fix Disc 50mm
Concealed Fix Disc 50mm

### **Finish**

PS SS







### **Face Fixed Disc**

#### **Product Code**

**Description** 

#### D52PS D52SS

Face Fix Disc 50mm
Face Fix Disc 50mm

#### **Finish**

PS SS







### **Spacer Kit**

#### **Product Code**

Description

D51PS D51SS Fast Fix Spacer 50×30mm Fast Fix Spacer 50×30mm

#### **Finish**

PS SS





## **Complete Sets**

## Face Fix Set

Code A10PS A10SS

Code A20PS A20SS

**Concealed Fix Set** 

# **Spacer Adjustment**









wind spacer body out to align glass ½ a turn = approx 10mm movement at top of glass



## **Glass Adjustment / Fixing Options**







Concrete Screw

Chemset rod

#### Note

- Turn A Anti clockwise Plumbs Glass to outside.
- Turn B Anti clockwise Plumbs Glass to inside.