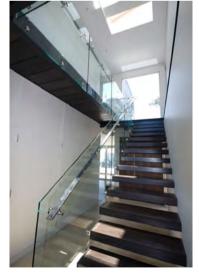

# Glassforce 1400 Handrail System

### **Product Features**

- A modern design suitable for side fixing to glass, timber or concrete.
- The slim side profile provides minimum visual intrusion for glass balustrades.
- Matching handrail brackets for glass or timber/concrete walls with concealed fixing are available.
- Combines with square or round balustrade anchor fittings.
- · Manufactured from 316 stainless steel.