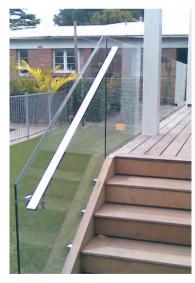

# Glassforce 1400 Handrail System

### **Product Features**

- A modern design suitable for side fixing to glass, timber or concrete.
- The slim side profile provides minimum visual intrusion for glass balustrades.
- Matching handrail brackets for glass or timber/concrete walls with concealed fixing are available.
- Combines with square or round balustrade anchor fittings.
- · Manufactured from 316 stainless steel.