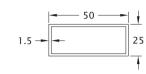

# **Glassforce 1400 Handrail System**

| Product Code | Description                 | Finish |
|--------------|-----------------------------|--------|
| HR7PS        | Cuboid Handrail 50×20×1.5mm | PS     |
| HR7SS        | Cuboid Handrail 50×20×1.5mm | SS     |