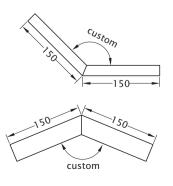

**Cuboid End Cap** 

Cuboid End Cap

| Product Code | Description                | Finish |
|--------------|----------------------------|--------|
| HR6PS        | Cuboid Custom angle / Weld | PS     |
| HR6SS        | Cuboid Custom angle / Weld | SS     |

#### Note

Product Code

HR8PS

HR8SS

• Includes 150mm of rail both sides of join, larger or smaller lengths available upon request.

**Finish** PS SS

**Finish** 

PS