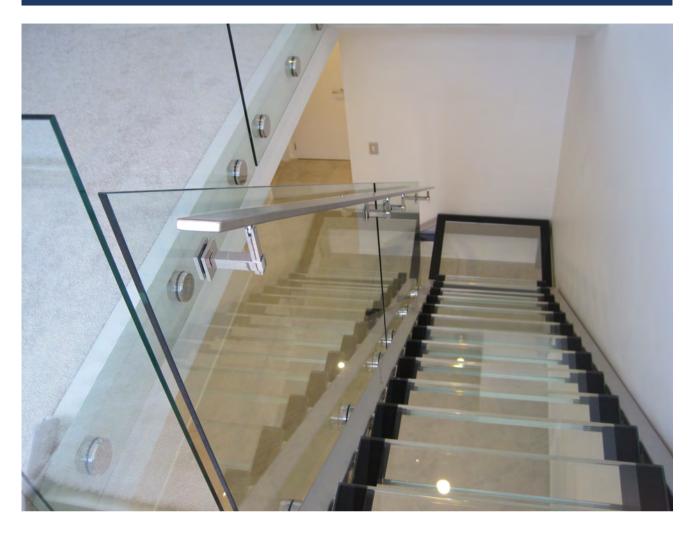

# Glassforce 1400 Handrail System

### **Product Features**

- A modern design suitable for side fixing to glass, timber or concrete.
- The slim side profile provides minimum visual intrusion for glass balustrades.
- Matching handrail brackets for glass or timber/concrete walls with concealed fixing are available.
- Combines with square or round balustrade anchor fittings.
- · Manufactured from 316 stainless steel.

# **Glassforce 1400 Handrail System**

| Product Code | Description                 | Finish |
|--------------|-----------------------------|--------|
| HR7PS        | Cuboid Handrail 50×20×1.5mm | PS     |
| HR7SS        | Cuboid Handrail 50×20×1.5mm | SS     |