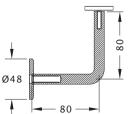

# Handrail Bracket, Designer

**Product Code Description Finish NVC6PS** Wall to Handrail Bracket PS NVC6SS Wall to Handrail Bracket SS

#### Note

- 316 Stainless
- Adjustable
- Concealed fixed
- Log Screw or Threaded rod Supplied Separately