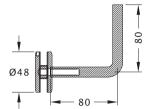

# **Cuboid Handrail Bracket**

| Product Code | Description               | Finish |
|--------------|---------------------------|--------|
| HR10PS       | Glass to Handrail Bracket | PS     |
| HR10SS       | Glass to Handrail Bracket | SS     |

#### Note

- 316 Stainless
- Adjustable
- Concealed fixed