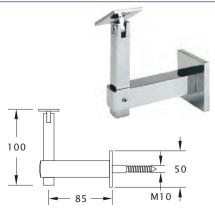

# Handrail Bracket, Designer

**Product Code Description Finish NVC6PS** Wall to Handrail Bracket PS NVC6SS Wall to Handrail Bracket SS

#### Note

- 316 Stainless
- Adjustable
- Concealed fixed
- Log Screw or Threaded rod Supplied Separately