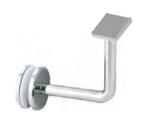

# Handrail Bracket, Designer

**Product Code Description Finish NVC6PS** Wall to Handrail Bracket PS NVC6SS Wall to Handrail Bracket SS

#### Note

- 316 Stainless
- Adjustable
- Concealed fixed
- Log Screw or Threaded rod Supplied Separately