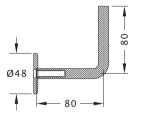

# Handrail Bracket, Designer

**Product Code Description Finish NVC6PS** Wall to Handrail Bracket PS NVC6SS Wall to Handrail Bracket SS

#### Note

- 316 Stainless
- Adjustable
- Concealed fixed
- Log Screw or Threaded rod Supplied Separately