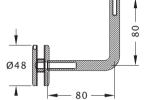

# Handrail Bracket, Designer

**Product Code Description Finish NVC6PS** Wall to Handrail Bracket PS NVC6SS Wall to Handrail Bracket SS

#### Note

- 316 Stainless
- Adjustable
- Concealed fixed
- Log Screw or Threaded rod Supplied Separately