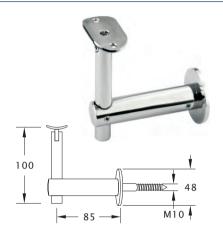

# Handrail Bracket, Designer

**Product Code Description Finish NVC6PS** Wall to Handrail Bracket PS NVC6SS Wall to Handrail Bracket SS

#### Note

- 316 Stainless
- Adjustable
- Concealed fixed
- Log Screw or Threaded rod Supplied Separately