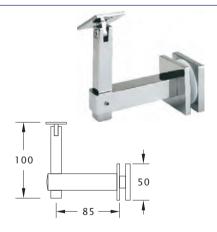

# Handrail Bracket, Designer

**Description Product Code Finish NVC5PS** Glass to Handrail Bracket PS **NVC5SS** Glass to Handrail Bracket SS

#### **Note**

- 316 Stainless
- Adjustable
- Concealed fixed