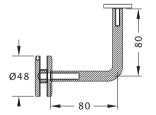

# Handrail Bracket, Designer

**Description Product Code Finish NVC5PS** Glass to Handrail Bracket PS **NVC5SS** Glass to Handrail Bracket SS

#### **Note**

- 316 Stainless
- Adjustable
- Concealed fixed