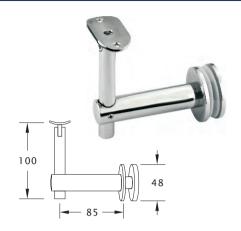

# Handrail Bracket, Designer

**Description Product Code Finish NVC5PS** Glass to Handrail Bracket PS **NVC5SS** Glass to Handrail Bracket SS

#### **Note**

- 316 Stainless
- Adjustable
- Concealed fixed