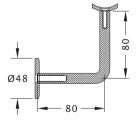

# Handrail Bracket, Designer

**Description Product Code Finish NVC5PS** Glass to Handrail Bracket PS **NVC5SS** Glass to Handrail Bracket SS

#### **Note**

- 316 Stainless
- Adjustable
- Concealed fixed