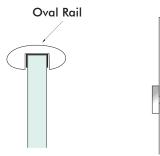

SS Side view   |
| HR210PS      | Adjustable Horizontal Joiner | PS Top view 40 |
| HR210SS      | Adjustable Horizontal Joiner | SS             |

### Wall Brackets/End Caps

| Product Code | Description           | Finish | 1 |
|--------------|-----------------------|--------|---|
| HR205PS      | Wall Bracket/End Cap  | PS     |   |
| HR205SS      | Walll Bracket/End Cap | SS     |   |

## **Glazing Rubber**

| Product Code | Description                      |
|--------------|----------------------------------|
| HR107-12     | Glazing Rubber for 12mm glass    |
| HR107-15     | Glazing Rubber for 15mm glass    |
| HR107-21     | Glazing Rubber for 21.52mm glass |



#### Accessories

Product Code
HRT Steel template used for hole fixing
HR108 Glazing Adhesive





# **Fixing Options**