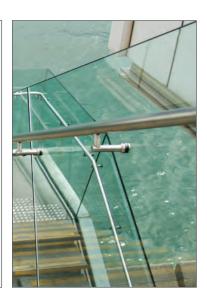

# **Fixing Options**

### **Product Features**

- Ergonomic shape and a narrow profile for less visual instrusion.
- Features a comfortable grasp and continuous sections for easy installation.
- Meets the Building Code as a structural balustrade handrail and stair handrail.
- In addition to being a top rail, it can be side-mounted to glass or walls using our stainless steel handrail brackets.
- Suits 12mm to 21.52mm toughened or laminated glass.
- No holes in the glass required, unless handrail brackets are used.
- A complete range of fittings means angles and height changes can be
  - achieved on site with no welding required. Wall Brackets and End Caps are available for finishing detail.
- Manufactured from Stainless Steel for long life, strength and serviceability and available in Polished Stainless or Satin Stainless finishes.