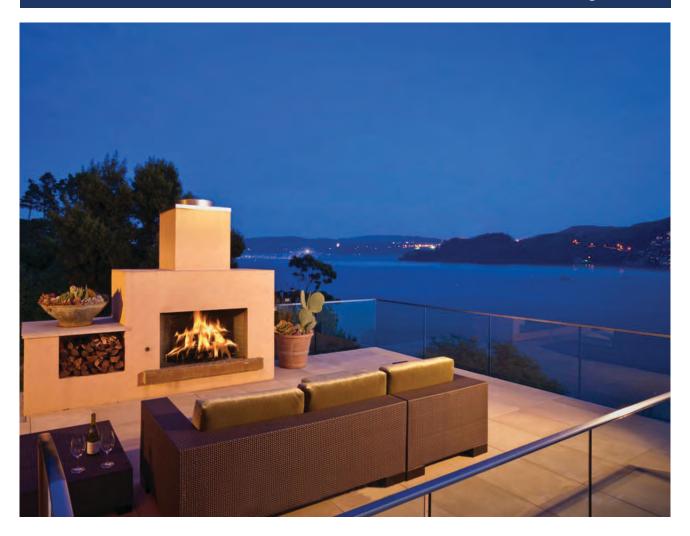

# Glassforce 1470 Oval Handrail System

### **Product Features**

- Ergonomic shape and a narrow profile for less visual instrusion.
- Features a comfortable grasp and continuous sections for easy installation.
- Meets the Building Code as a structural balustrade handrail and stair handrail.
- In addition to being a top rail, it can be side-mounted to glass or walls using our stainless steel handrail brackets.
- Suits 12mm to 21.52mm toughened or laminated glass.
- No holes in the glass required, unless handrail brackets are used.
- A complete range of fittings means angles and height changes can be
  - achieved on site with no welding required. Wall Brackets and End Caps are available for finishing detail.
- Manufactured from Stainless Steel for long life, strength and serviceability and available in Polished Stainless or Satin Stainless finishes.