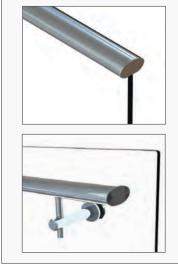

# **Fixing Options**

### **Product Features**

- Ergonomic shape and a narrow profile for less visual instrusion.
- Features a comfortable grasp and continuous sections for easy installation.
- Meets the Building Code as a structural balustrade handrail and stair handrail.
- In addition to being a top rail, it can be side-mounted to glass or walls using our stainless steel handrail brackets.
- Suits 12mm to 21.52mm toughened or laminated glass.
- No holes in the glass required, unless handrail brackets are used.
- A complete range of fittings means angles and height changes can be
  - achieved on site with no welding required. Wall Brackets and End Caps are available for finishing detail.
- Manufactured from Stainless Steel for long life, strength and serviceability and available in Polished Stainless or Satin Stainless finishes.