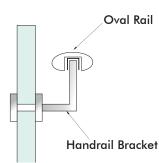

Side view   |
| HR210PS      | Adjustable Horizontal Joiner | PS Top view 40 |
| HR210SS      | Adjustable Horizontal Joiner | SS             |

### Wall Brackets/End Caps

| Product Code | Description           | Finish | 1 |
|--------------|-----------------------|--------|---|
| HR205PS      | Wall Bracket/End Cap  | PS     |   |
| HR205SS      | Walll Bracket/End Cap | SS     |   |

## **Glazing Rubber**

| Product Code | Description                      |
|--------------|----------------------------------|
| HR107-12     | Glazing Rubber for 12mm glass    |
| HR107-15     | Glazing Rubber for 15mm glass    |
| HR107-21     | Glazing Rubber for 21.52mm glass |



#### Accessories

Product Code
HRT Steel template used for hole fixing
HR108 Glazing Adhesive





# **Fixing Options**