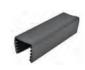

### Rail

Product CodeDescriptionHR200PSOval Tube, 5800mm lengthHR200SSOval Tube, 5800mm length

Note: Available Cut-to-Size

| Joiners      |                              |                |
|--------------|------------------------------|----------------|
| Product Code | Description                  | Finish         |
| HR202PS      | 180° Inline Joiner           | PS             |
| HR202SS      | 180° Inline Joiner           | SS             |
| HR209PS      | 90° Corner Joiner            | PS             |
| HR209SS      | 90° Corner Joiner            | SS             |
| HR206PS      | Adjustable Vertical Joiner   | PS PS          |
| HR206SS      | Adjustable Vertical Joiner   | SS Side view   |
| HR210PS      | Adjustable Horizontal Joiner | PS Top view 40 |
| HR210SS      | Adjustable Horizontal Joiner | SS             |