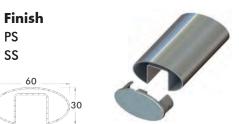

### Rail

Product CodeDescriptionHR200PSOval Tube, 5800mm lengthHR200SSOval Tube, 5800mm length

Note: Available Cut-to-Size

| Joiners      |                              |                |
|--------------|------------------------------|----------------|
| Product Code | Description                  | Finish         |
| HR202PS      | 180° Inline Joiner           | PS             |
| HR202SS      | 180° Inline Joiner           | SS             |
| HR209PS      | 90° Corner Joiner            | PS             |
| HR209SS      | 90° Corner Joiner            | SS             |
| HR206PS      | Adjustable Vertical Joiner   | PS PS          |
| HR206SS      | Adjustable Vertical Joiner   | SS Side view   |
| HR210PS      | Adjustable Horizontal Joiner | PS Top view 40 |
| HR210SS      | Adjustable Horizontal Joiner | SS             |